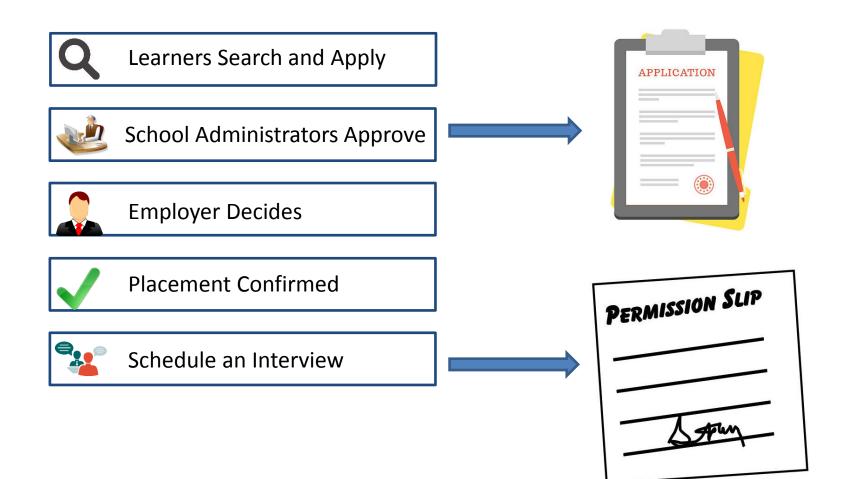

|  |

that the employer shall make a suitable and sufficient assessment of the risk to employees."

This includes employees who are classed as a child (below minimum school leaving age) and a young person (over minimum school leaving age, but under 18 years of age). Both of these definitions may be relevant to students on work experience. In addition, "Every employer shall, before employing a child, provide the parents/guardians of the child with comprehensible and

relevant information on the risks identified by the assessment and the preventative and protective measures"

More information available at: http://www.hse.gov.uk/youngpeople/workexperience/placeprovide.htm

### The Online Process



# The Online System



# The Online System

#### Results

| ▲ Employer                         | Emp ID | Job Title                         | Job ID | Postcode | Distance<br>(Miles) |    |
|------------------------------------|--------|-----------------------------------|--------|----------|---------------------|----|
| ADT Fire and Security (Portsmouth) | 493    | Administration Assistant          | 532    | PO6 4PS  | 0.46                | •  |
| Amdale Ltd                         | 544    | Assistant in Admin                | 592    | PO3 5BU  | U 1.06              |    |
| Babcock International Group        | 640    | Administration Assistant          | 698    | PO6 3EN  | 0                   |    |
| Batchelor & Smith Ltd              | 846    | Admin Assistant                   | 9