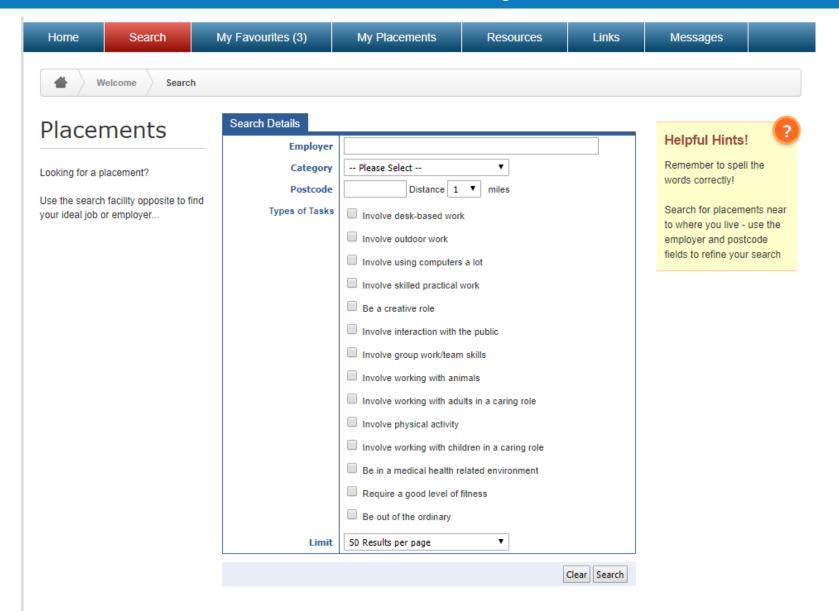

|  |

that the employer shall make a suitable and sufficient assessment of the risk to employees."

This includes employees who are classed as a child (below minimum school leaving age) and a young person (over minimum school leaving age, but under 18 years of age). Both of these definitions may be relevant to students on work experience. In addition, "Every employer shall, before employing a child, provide the parents/guardians of the child with comprehensible and

relevant information on the risks identified by the assessment and the preventative and protective measures"

More information available at: http://www.hse.gov.uk/youngpeople/workexperience/placeprovide.htm

### The Online Process



# The Online System



# The Online System

#### Results

| ▲ Employer                         | Emp ID | Job Title                         | Job ID | Postcode | Distance<br>(Miles) |    |
|------------------------------------|--------|-----------------------------------|--------|----------|---------------------|----|
| ADT Fire and Security (Portsmouth) | 493    | Administration Assistant          | 532    | PO6 4PS  | 0.46                | •  |
| Amdale Ltd                         | 544    | Assistant in Admin                | 592    | PO3 5BU  | U 1.06              |    |
| Babcock International Group        | 640    | Administration Assistant          | 698    | PO6 3EN  | 0                   |    |
| Batchelor & Smith Ltd              | 846    | Admin Assistant                   | 925    | PO6 1PA  | 1.63