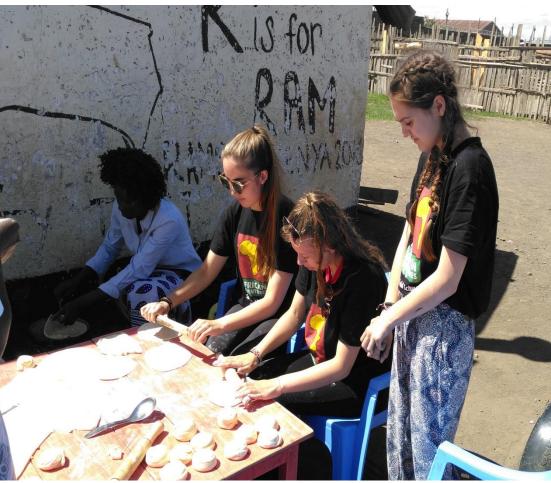

#### Springfield School: Regular effort makes a huge impact: 2013, 2015, 2017 and now 2019 next is 2021

african-adventures.co.uk

Nakuru is the 3<sup>rd</sup> largest settlement in Kenya in the Rift Valley region. 'We had complete faith and trust in both the school and African Adventures from the very start. '