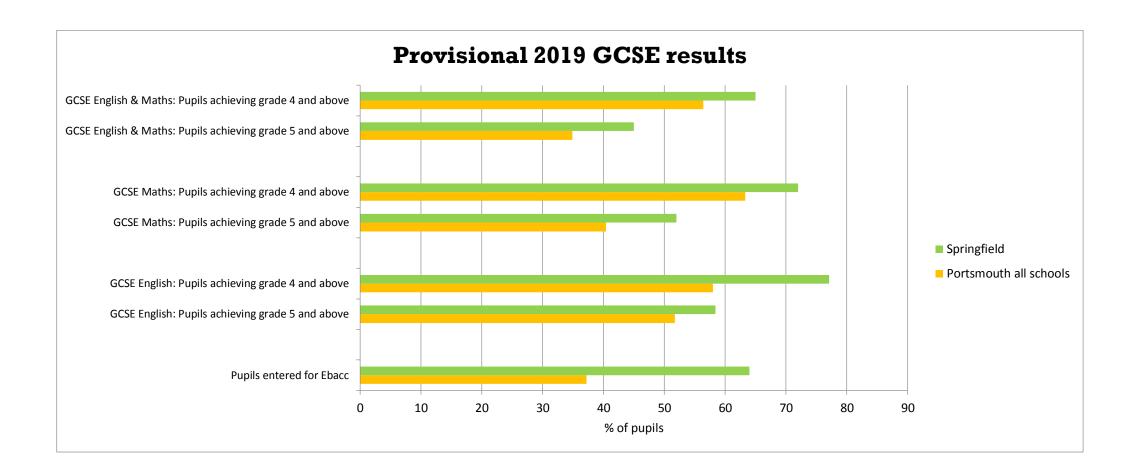

## THE HEADLINES:

- 65.4% of the cohort attained a <u>Standard Pass</u> (grade 4+) in both English and Mathematics
- 44.9% of the cohort attained a <u>Strong Pass</u> (Grade 5+) in both English and Mathematics
- 69.5% of the cohort attained a standard pass in two sciences
- 63.6% of the cohort attained a <u>standard pass</u> in a Humanities subject
- 45.4% of the cohort attained a <u>standard pass</u> in a GCSE Modern Foreign Language (MFL)
- 58.4% of the cohort attained 5+ standard passes including English and Maths
- Ebacc average point score is 4.29
- Attainment 8 is 46.5