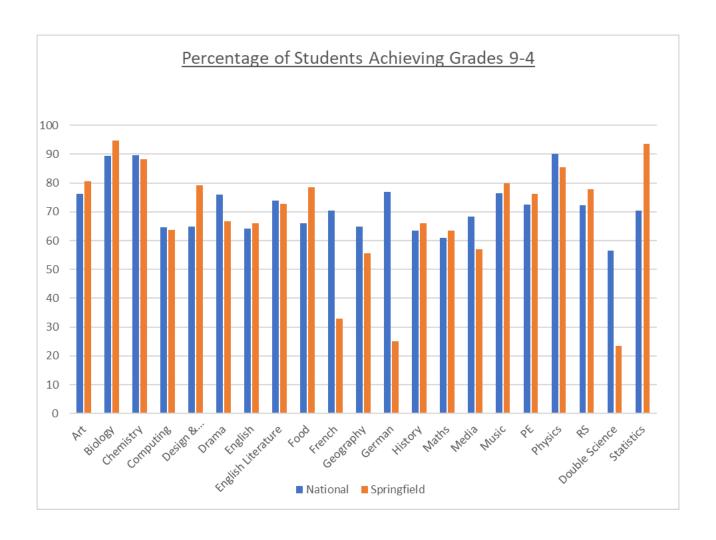

## Provisional Headline Figures

|                                                     | 2019   | 2023   |
|-----------------------------------------------------|--------|--------|
| Calcut Cina                                         | 242    | 101    |
| Cohort Size                                         | 213    | 191    |
| KS2 Average                                         | 4.92   | 104.32 |
| Entered EBacc                                       | 64.79% | 58.12% |
| EBacc Strong Pass                                   | 18.78% | 7.85%  |
| EBacc Standard Pass                                 | 26.76% | 16.75% |
| English & Maths (9-7)                               | 14.08% | 6.28%  |
| English & Maths Strong Pass                         | 45.07% | 31.94% |
| English & Maths Standard<br>Pass                    | 65.73% | 59.16% |
| 5 GCSEs or Equivalents (9-5)                        | 46.01% | 43.98% |
| 5 GCSEs or Equivalents inc<br>English & Maths (9-5) | 42.25% | 31.94% |
| 5 GCSEs or Equivalents (9-4)                        | 68.54% | 61.78% |
| 5 GCSEs or Equivalents inc<br>English & Maths (9-4) | 63.38% | 55.50% |