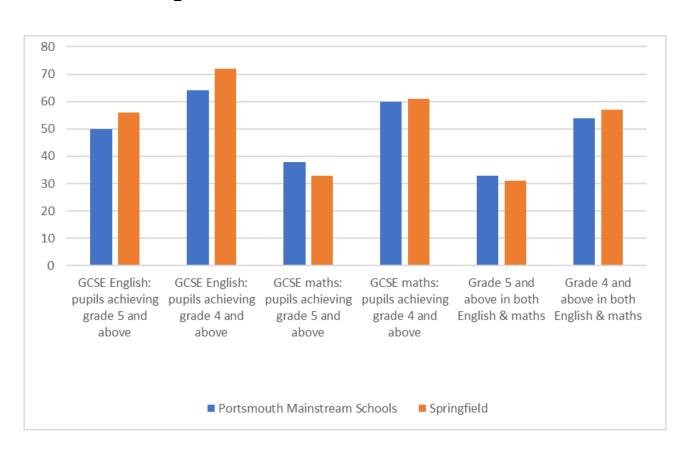

4.92   | 104.32 |
| Entered EBacc                                       | 64.79% | 58.12% |
| EBacc Strong Pass                                   | 18.78% | 7.85%  |
| EBacc Standard Pass                                 | 26.76% | 16.75% |
| English & Maths (9-7)                               | 14.08% | 6.28%  |
| English & Maths Strong Pass                         | 45.07% | 31.94% |
| English & Maths Standard<br>Pass                    | 65.73% | 59.16% |
| 5 GCSEs or Equivalents (9-5)                        | 46.01% | 43.98% |
| 5 GCSEs or Equivalents inc<br>English & Maths (9-5) | 42.25% | 31.94% |
| 5 GCSEs or Equivalents (9-4)                        | 68.54% | 61.78% |
| 5 GCSEs or Equivalents inc<br>English & Maths (9-4) | 63.38% | 55.50% |



## Comparison with Portsmouth Schools