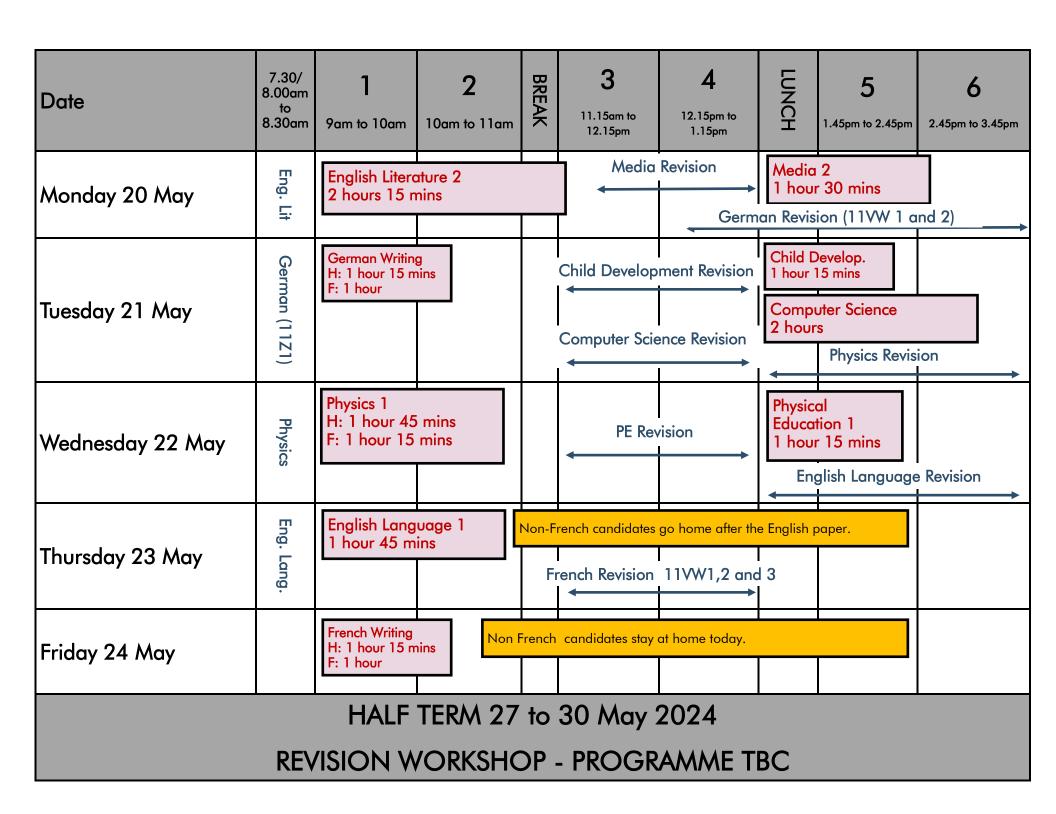

sion  Chemistry Rev | vision (Double)           | 1 hour    | ous Studies 2<br>- 45 mins<br>stry Revision (Ti | Science<br>riple)                          |
| Friday 17 May    | Science                         | Chemistry 1<br>H: 1 hour 45<br>F: 1 hour 15 | mins<br>mins                               |       | Geography                     | Revision                  |           | aphy 1<br>30 mins                               | Eng. Lit.                                  |
|                  |                                 |                                             |                                            |       |                               |                           |           |                                                 |                                            |



| Date             | 7.30/<br>8.00am<br>to<br>8.30am | <b>1</b><br>9am to 10am          | 2<br>10am to 11am  | BREAK    | 3<br>11.15am to<br>12.15pm | 4<br>12.15pm to<br>1.15pm | LUNCH             | 5<br>1.45pm to 2.45pm             | <b>6</b><br>2.45pm to 3.45pm |
|------------------|---------------------------------|----------------------------------|--------------------|----------|----------------------------|---------------------------|-------------------|-----------------------------------|------------------------------|
| Monday 3 June    |                                 | Maths 2 (calc<br>1 hour 30 mi    | ns                 |          | PE Re                      |                           |                   | tion 2<br>15 mins                 |                              |