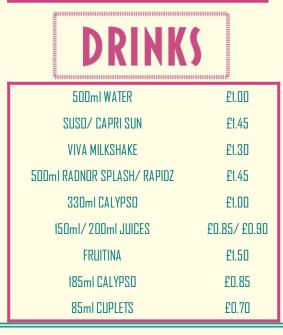

## BOARD



| MAIN MEAL DEAL (FSM)<br>Cold Main Meal Deal | £2.68        |
|---------------------------------------------|--------------|
| MAIN MEAL                                   | £2.68        |
| CONCEPT MEAL DEAL                           | £2.68        |
| JACKET POTATO & I FILLING                   | £2.10        |
| PASTA & SAUCE                               | £2.20        |
| PASTA, SAUCE & CHEESE                       | £2.68        |
| PANINI'S - FROM                             | £2.50        |
| WRAPS - FROM                                | £2.50        |
| PIZZA SLICE/ 6" PIZZA MARKET                | £1.85/ £2.10 |
| HOT DESSERT                                 | £1.25        |
| HOMEBAKES                                   | £1.35        |





| SUPERIOR SANDWICHES                             | £2.20        |
|-------------------------------------------------|--------------|
| DELUXE SANDWICHES                               | £2.30        |
| WRAPS/ BAGUETTES - FROM                         | £2.20        |
| 12oz PASTA POT                                  | £1.65        |
| FRUIT POT                                       | £1.20        |
| JELLY/ COLD DESSERT POT                         | £1.00/ £1.60 |
| CROISSANT/ PAIN AU CHOCOLAT/<br>Belgian Waffles | £1.60        |
| BURGERS                                         | £2.25        |
| POTATO WEDGES/ CHIPS                            | £1.65        |
| HASH BROWNS each                                | £0.55        |
| HOT FILLED ROLLS                                | £2.00